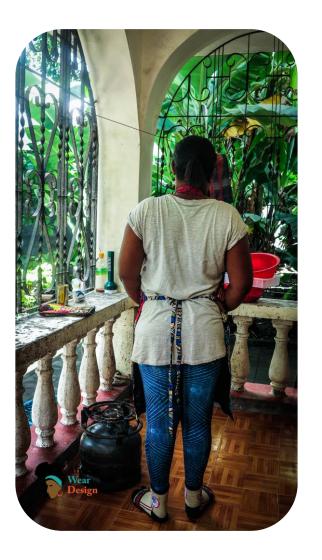

e: *Tailor made* 





**Beige weaved cotton fabric:** *Tailor made* 

# Large fabric bags



#### Back pack:

Bag: 17 x 8 x 24 in / 44 x 20 x 60 cm

Adjustable shoulder straps: 2 x 16 in / 5 x 40 cm



#### Large travel bag:

Bag: 17 x 9 x 9 in / 44 x 23 x 23 cm

*Handle:* 25 x 1.5 x 12 in / 64 x 4 x 30cm

# Small fabric bags



#### **Tote bags:**

Middle bag with zip: 10 x 15 in / 26 x 38 cm

Handle: 41 x 3 x 27 in / 104 x 8 x 68 cm

Size, shape and zip can be adapted on request.



#### **Small travel bags:**

Bag (folded): 10 x 8 in / 26 x 19 cm

Handle: 45 x 1 x 23 in / 114 x 3 x 58 cm

### Laptop cases



**Laptop case :** 13 x 16 in / 34 x 40 cm



#### **Laptop case with shoulder handle:**

Case: 16 x 13 in / 40 x 34 cm

Handle: 17 x 2 x 7 in / 44 x 5 x 17 cm

# Kitchen aprons





**Batik kitchen apron:** 

Tailor made

# Pants & shorts



**Pants:** *Tailor made* 



**Shorts:** *Tailor made* 

# Batik



Batik: Tailor cut

# **Beaded baskets**





#### Beaded baskets with lid:

Small: 2 x 1 in / 4 x 3 cm

*Medium:* 3 x 1.5 in / 7 x 4 cm

*Large:* 4 x 2 in / 10 x 5 cm



#### Open sisal beaded basket:

*Medium:* 4 x 1.5 in / 9 x 4 cm

*Large:* 6 x 3 in / 14 x 6 cm



# Table mats & runner



**Table runner:** 13 x 50 in / 32 x 126 cm



**Table mat:** 17 x 12 in / 42 x 31cm