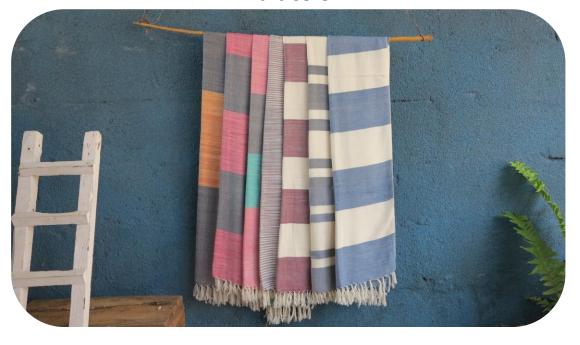

### Scarves

#### **Scarves:**

*Narrow width:* 80 x 28 in / 70 x 200 cm *Large width:* 80 x 36 in / 90 x 200 cm

Tailor made sizes available on request.