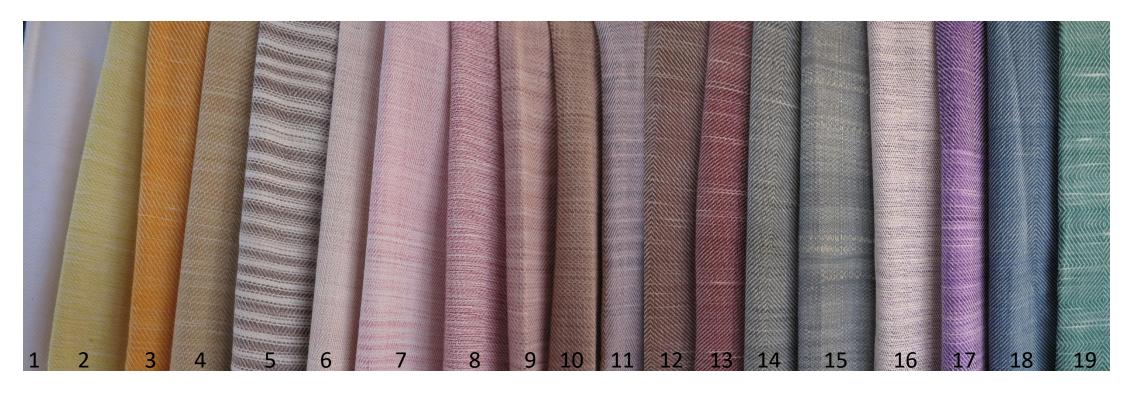

### Unicolors

#1 White

#2 Yellow

#3 Orange

#4 Sepia

#5 Stripy Ecru

#6 Peach

#7 Light pink

#8 Pink

#9 Salmon

#10 Red

#11 Redwood

#12 Eggplant

#13 Bordeaux

#14 Pigeon grey

#15 Steel grey

#16 Light violet

#17 Electric violet

#18 Yale Blue

#19 Persian Green