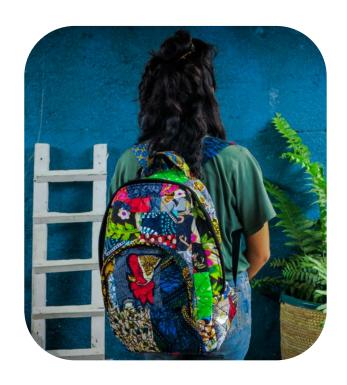

# Large fabric bags

#### Back pack:

Bag: 17 x 8 x 24 in / 44 x 20 x 60 cm

Adjustable shoulder straps: 2 x 16 in / 5 x 40 cm