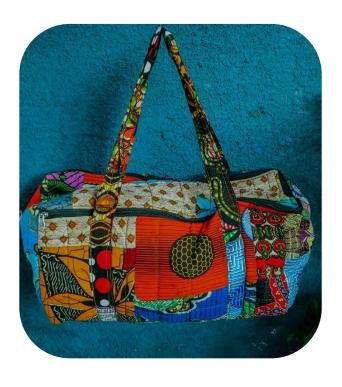

# Large fabric bags

#### Large travel bag:

Bag: 17 x 9 x 9 in / 44 x 23 x 23 cm

*Handle:* 25 x 1.5 x 12 in / 64 x 4 x 30cm