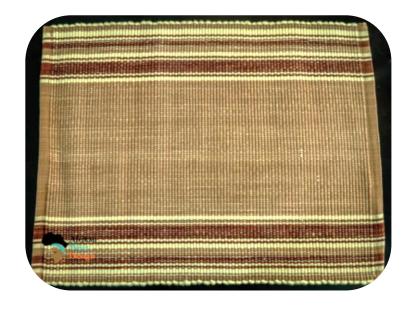

# Table mats & runner

**Table runner:** 13 x 50 in / 32 x 126 cm

**Table mat:** 17 x 12 in / 42 x 31cm