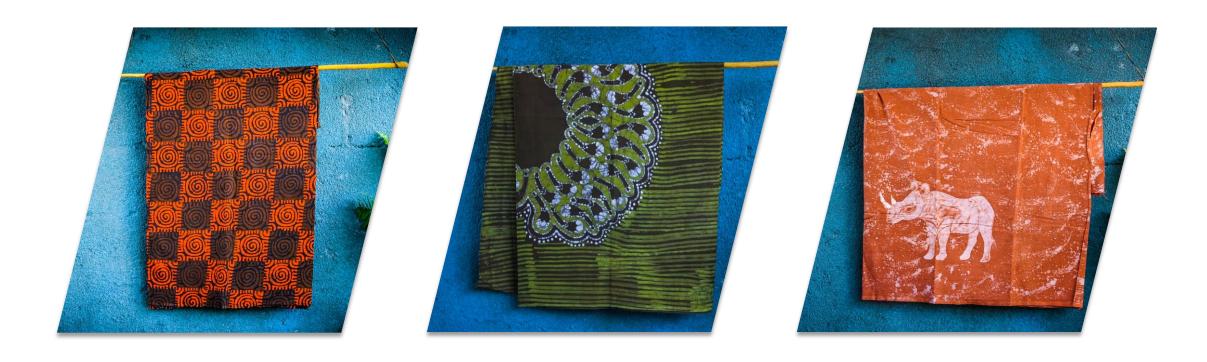

in / 44 x 20 x 60 cm

Adjustable shoulder straps: 2 x 16 in / 5 x 40 cm



#### Large travel bag:

Bag: 17 x 9 x 9 in / 44 x 23 x 23 cm

*Handle:* 25 x 1.5 x 12 in / 64 x 4 x 30cm

# Small fabric bags



#### **Tote bags:**

Middle bag with zip: 10 x 15 in / 26 x 38 cm

Handle: 41 x 3 x 27 in / 104 x 8 x 68 cm

Size, shape and zip can be adapted on request.



#### **Small travel bags:**

Bag (folded): 10 x 8 in / 26 x 19 cm

Handle: 45 x 1 x 23 in / 114 x 3 x 58 cm

### Laptop cases



**Laptop case :** 13 x 16 in / 34 x 40 cm



#### **Laptop case with shoulder handle:**

Case: 16 x 13 in / 40 x 34 cm

Handle: 17 x 2 x 7 in / 44 x 5 x 17 cm

# Kitchen aprons





**Batik kitchen apron:** 

Tailor made

# Pants & shorts



**Pants:** *Tailor made* 



**Shorts:** *Tailor made* 

# Batik



Batik: Tailor cut

# **Beaded baskets**





#### Beaded baskets with lid:

Small: 2 x 1 in / 4 x 3 cm

*Medium:* 3 x 1.5 in / 7 x 4 cm

*Large:* 4 x 2 in / 10 x 5 cm



#### Open sisal beaded basket:

*Medium:* 4 x 1.5 in / 9 x 4 cm

*Large:* 6 x 3 in / 14 x 6 cm



# Table mats & runner



**Table runner:** 13 x 50 in / 32 x 126 cm



**Table mat:** 17 x 12 in / 42 x 31cm