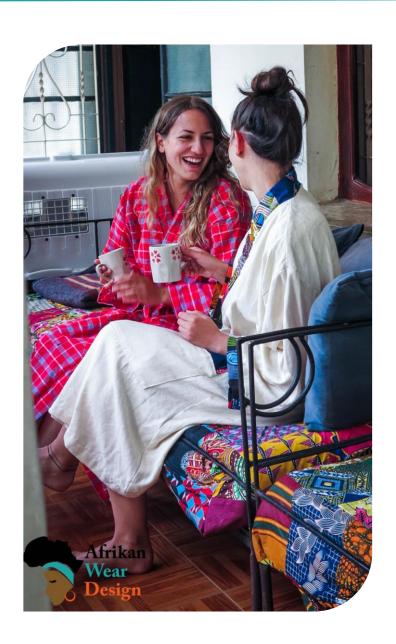

# Dressing gowns

Masai tribe blanket style: *Tailor made* 

**Beige weaved cotton fabric:** *Tailor made* 