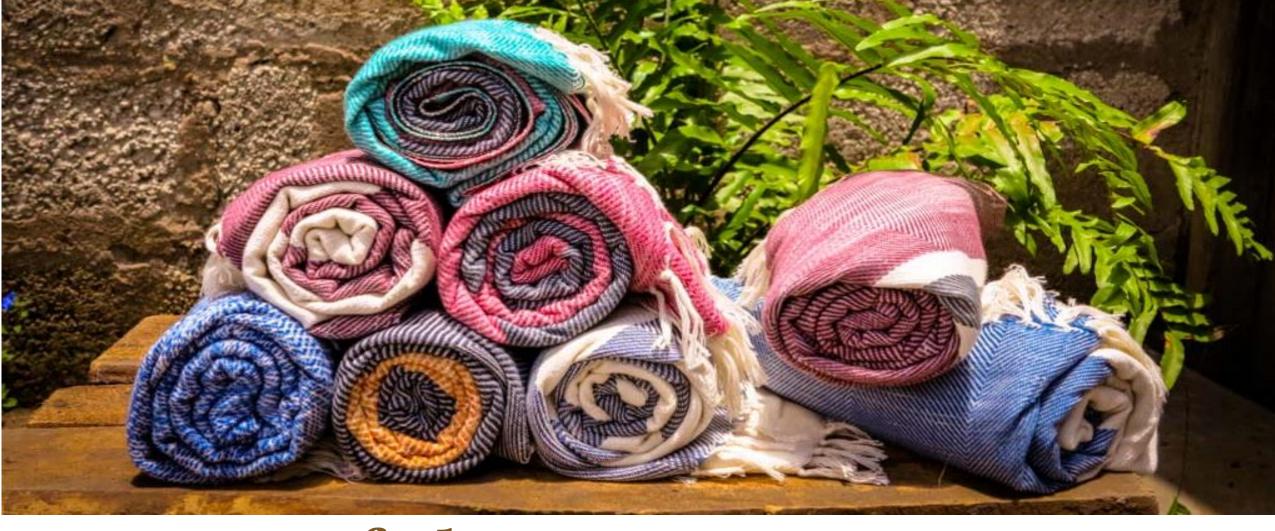

### Scarves

#### Multicolor

#### **Scarves:**

*Narrow width:* 80 x 28 in / 70 x 200 cm *Large width:* 80 x 36 in / 90 x 200 cm

Tailor made sizes available on request.