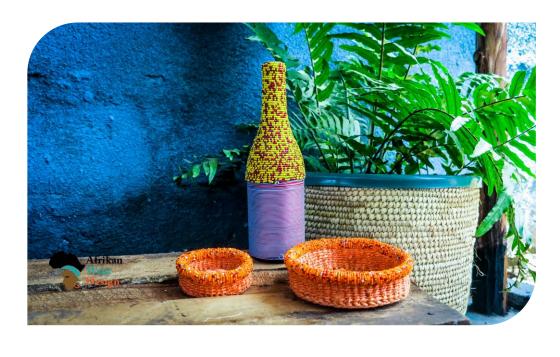

# **Beaded baskets**

#### Open sisal beaded basket:

*Medium:* 4 x 1.5 in / 9 x 4 cm

*Large:* 6 x 3 in / 14 x 6 cm