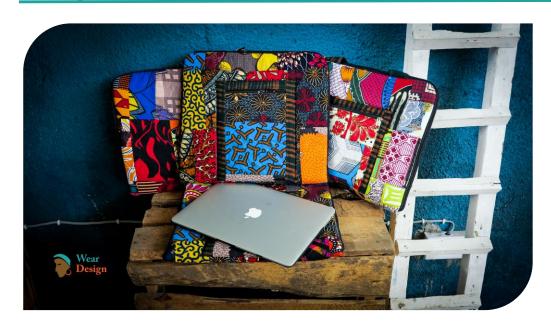

### Laptop cases

**Laptop case :** 13 x 16 in / 34 x 40 cm

#### **Laptop case with shoulder handle:**

Case: 16 x 13 in / 40 x 34 cm

Handle: 17 x 2 x 7 in / 44 x 5 x 17 cm