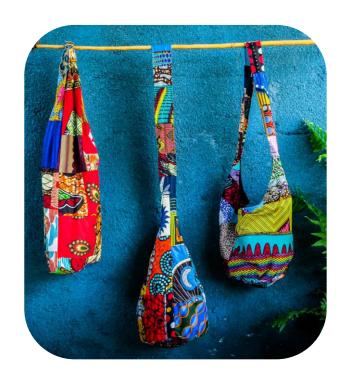

# Small fabric bags

#### **Small travel bags:**

Bag (folded): 10 x 8 in / 26 x 19 cm

Handle: 45 x 1 x 23 in / 114 x 3 x 58 cm