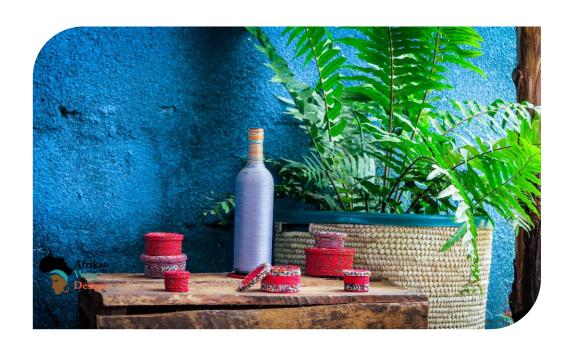

# **Beaded baskets**

#### Beaded baskets with lid:

Small: 2 x 1 in / 4 x 3 cm

*Medium:* 3 x 1.5 in / 7 x 4 cm

*Large:* 4 x 2 in / 10 x 5 cm

#### Open sisal beaded basket:

*Medium:* 4 x 1.5 in / 9 x 4 cm

*Large:* 6 x 3 in / 14 x 6 cm