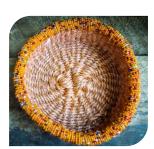

# **Beaded baskets**

#### Open sisal beaded basket:

*Medium:* 4 x 1.5 in / 9 x 4 cm

*Large:* 6 x 3 in / 14 x 6 cm