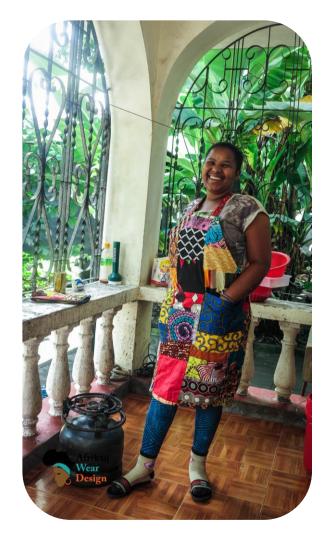

yle: *Tailor made* 





**Beige weaved cotton fabric:** *Tailor made* 

# Large fabric bags



#### Back pack:

Bag: 17 x 8 x 24 in / 44 x 20 x 60 cm

Adjustable shoulder straps: 2 x 16 in / 5 x 40 cm



#### Large travel bag:

Bag: 17 x 9 x 9 in / 44 x 23 x 23 cm

*Handle:* 25 x 1.5 x 12 in / 64 x 4 x 30cm

# Small fabric bags



#### **Tote bags:**

Middle bag with zip: 10 x 15 in / 26 x 38 cm

Handle: 41 x 3 x 27 in / 104 x 8 x 68 cm

Size, shape and zip can be adapted on request.



#### **Small travel bags:**

Bag (folded): 10 x 8 in / 26 x 19 cm

Handle: 45 x 1 x 23 in / 114 x 3 x 58 cm

### Laptop cases



**Laptop case :** 13 x 16 in / 34 x 40 cm



#### **Laptop case with shoulder handle:**

Case: 16 x 13 in / 40 x 34 cm

Handle: 17 x 2 x 7 in / 44 x 5 x 17 cm

# Kitchen aprons





**Batik kitchen apron:** 

Tailor made

# Pants & shorts



**Pants:** *Tailor made* 



**Shorts:** *Tailor made* 

# Batik



Batik: Tailor cut

# **Beaded baskets**





#### Beaded baskets with lid:

Small: 2 x 1 in / 4 x 3 cm

*Medium:* 3 x 1.5 in / 7 x 4 cm

*Large:* 4 x 2 in / 10 x 5 cm



#### Open sisal beaded basket:

*Medium:* 4 x 1.5 in / 9 x 4 cm

*Large:* 6 x 3 in / 14 x 6 cm



# Table mats & runner



**Table runner:** 13 x 50 in / 32 x 126 cm



**Table mat:** 17 x 12 in / 42 x 31cm