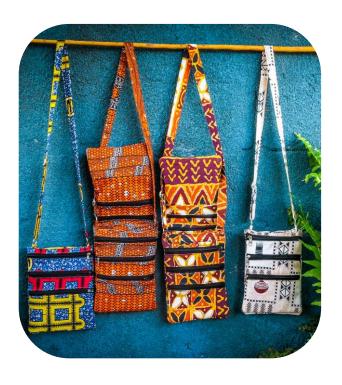

# Small fabric bags

#### **Tote bags:**

Middle bag with zip: 10 x 15 in / 26 x 38 cm

Handle: 41 x 3 x 27 in / 104 x 8 x 68 cm

Size, shape and zip can be adapted on request.

### Laptop cases

**Laptop case :** 13 x 16 in / 34 x 40 cm

#### **Laptop case with shoulder handle:**

Case: 16 x 13 in / 40 x 34 cm

Handle: 17 x 2 x 7 in / 44 x 5 x 17 cm