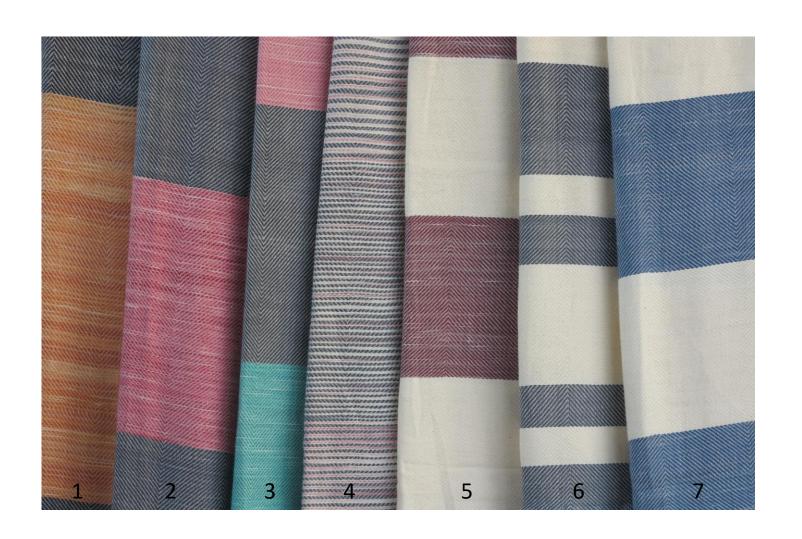

# Multicolors

#1 Pigeon grey & orange #2 Pigeon grey & pink #3 Pigeon grey, pink & jade green #4 Pigeon grey, stripy pink, white #5 Bordeaux & cream white #6 Pigeon grey & cream white #7 Yale blue & white