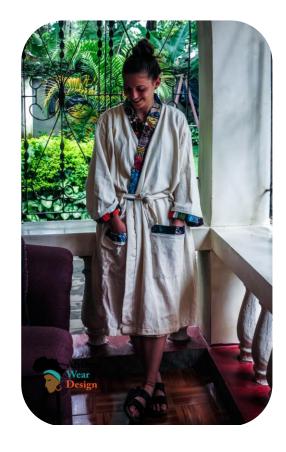

# Dressing gowns

Masai tribe blanket style: *Tailor made* 

**Beige weaved cotton fabric:** *Tailor made* 