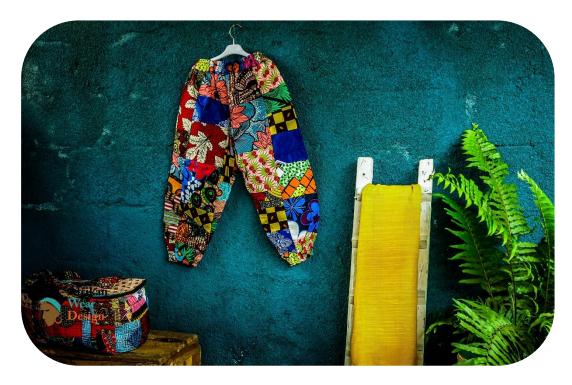

or made* 

# Large fabric bags



#### Back pack:

Bag: 17 x 8 x 24 in / 44 x 20 x 60 cm

Adjustable shoulder straps: 2 x 16 in / 5 x 40 cm



#### Large travel bag:

Bag: 17 x 9 x 9 in / 44 x 23 x 23 cm

*Handle:* 25 x 1.5 x 12 in / 64 x 4 x 30cm

# Small fabric bags



#### **Tote bags:**

Middle bag with zip: 10 x 15 in / 26 x 38 cm

Handle: 41 x 3 x 27 in / 104 x 8 x 68 cm

Size, shape and zip can be adapted on request.



#### **Small travel bags:**

Bag (folded): 10 x 8 in / 26 x 19 cm

Handle: 45 x 1 x 23 in / 114 x 3 x 58 cm

### Laptop cases



**Laptop case :** 13 x 16 in / 34 x 40 cm



#### **Laptop case with shoulder handle:**

Case: 16 x 13 in / 40 x 34 cm

Handle: 17 x 2 x 7 in / 44 x 5 x 17 cm

# Kitchen aprons





**Batik kitchen apron:** 

Tailor made

# Pants & shorts



**Pants:** *Tailor made* 



**Shorts:** *Tailor made* 

# Batik



Batik: Tailor cut

# **Beaded baskets**





#### Beaded baskets with lid:

Small: 2 x 1 in / 4 x 3 cm

*Medium:* 3 x 1.5 in / 7 x 4 cm

*Large:* 4 x 2 in / 10 x 5 cm



#### Open sisal beaded basket:

*Medium:* 4 x 1.5 in / 9 x 4 cm

*Large:* 6 x 3 in / 14 x 6 cm



# Table mats & runner



**Table runner:** 13 x 50 in / 32 x 126 cm



**Table mat:** 17 x 12 in / 42 x 31cm