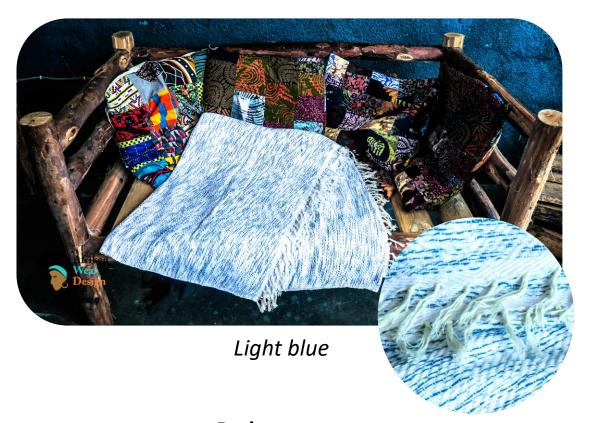

### **Blankets**

#### **Blankets:**

Single: 52 x 60 in / 132 x 152 cm Twin: 59 x 85 in / 150 x 215 cm Queen: 90 x 90 in / 230 x 230 cm King: 90 x 108 in / 230 x 274 cm