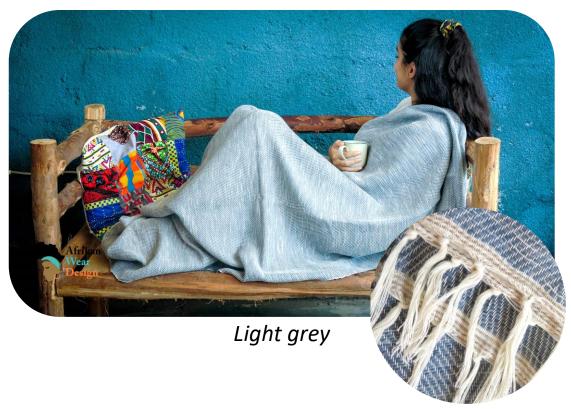

### **Blankets**

#### **Blankets:**

Single: 52 x 60 in / 132 x 152 cm Twin: 59 x 85 in / 150 x 215 cm Queen: 90 x 90 in / 230 x 230 cm King: 90 x 108 in / 230 x 274 cm