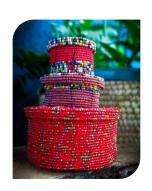

# **Beaded baskets**

#### Beaded baskets with lid:

Small: 2 x 1 in / 4 x 3 cm

*Medium:* 3 x 1.5 in / 7 x 4 cm

*Large:* 4 x 2 in / 10 x 5 cm