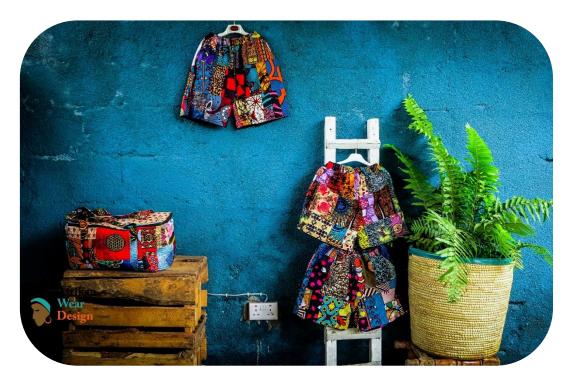

s



#### Back pack:

Bag: 17 x 8 x 24 in / 44 x 20 x 60 cm

Adjustable shoulder straps: 2 x 16 in / 5 x 40 cm



#### Large travel bag:

Bag: 17 x 9 x 9 in / 44 x 23 x 23 cm

*Handle:* 25 x 1.5 x 12 in / 64 x 4 x 30cm

# Small fabric bags



#### **Tote bags:**

Middle bag with zip: 10 x 15 in / 26 x 38 cm

Handle: 41 x 3 x 27 in / 104 x 8 x 68 cm

Size, shape and zip can be adapted on request.



#### **Small travel bags:**

Bag (folded): 10 x 8 in / 26 x 19 cm

Handle: 45 x 1 x 23 in / 114 x 3 x 58 cm

### Laptop cases



**Laptop case :** 13 x 16 in / 34 x 40 cm



#### **Laptop case with shoulder handle:**

Case: 16 x 13 in / 40 x 34 cm

Handle: 17 x 2 x 7 in / 44 x 5 x 17 cm

# Kitchen aprons





**Batik kitchen apron:** 

Tailor made

# Pants & shorts



**Pants:** *Tailor made* 



**Shorts:** *Tailor made* 

# Batik



Batik: Tailor cut

# **Beaded baskets**





#### Beaded baskets with lid:

Small: 2 x 1 in / 4 x 3 cm

*Medium:* 3 x 1.5 in / 7 x 4 cm

*Large:* 4 x 2 in / 10 x 5 cm



#### Open sisal beaded basket:

*Medium:* 4 x 1.5 in / 9 x 4 cm

*Large:* 6 x 3 in / 14 x 6 cm



# Table mats & runner



**Table runner:** 13 x 50 in / 32 x 126 cm



**Table mat:** 17 x 12 in / 42 x 31cm