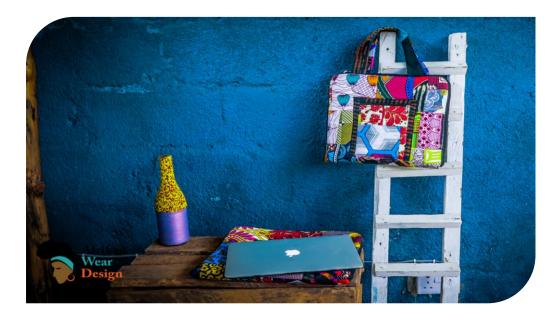

### Laptop cases

**Laptop case :** 13 x 16 in / 34 x 40 cm

#### **Laptop case with shoulder handle:**

Case: 16 x 13 in / 40 x 34 cm

Handle: 17 x 2 x 7 in / 44 x 5 x 17 cm