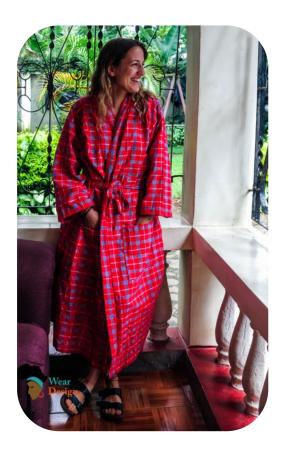

# Dressing gowns

Masai tribe blanket style: *Tailor made* 

**Beige weaved cotton fabric:** *Tailor made* 